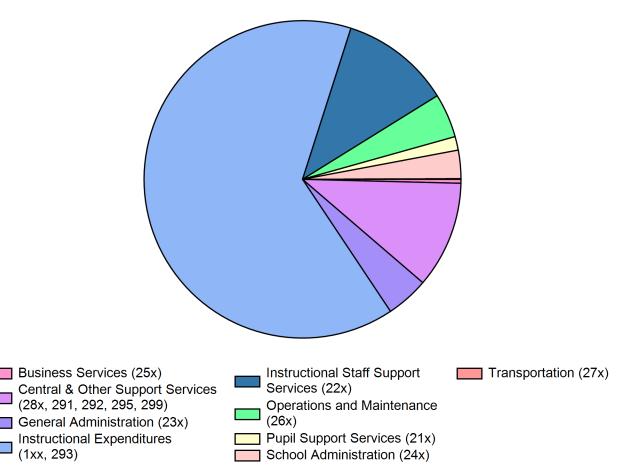

## **Educational Service Provider: Operating Expenditures**

School District: Noor International Academy (50913) Fiscal Year: 2020-2021

| Educational Service Provider Operating Expenditures        |           |        |
|------------------------------------------------------------|-----------|--------|
| Instructional Expenditures (1xx, 293)                      | \$626,308 | 63.27% |
| Pupil Support Services (21x)                               | \$13,503  | 1.36%  |
| Instructional Staff Support Services (22x)                 | \$109,386 | 11.05% |
| General Administration (23x)                               | \$42,367  | 4.28%  |
| School Administration (24x)                                | \$28,152  | 2.84%  |
| Business Services (25x)                                    | \$3,839   | 0.39%  |
| Operations and Maintenance (26x)                           | \$43,734  | 4.42%  |
| Transportation (27x)                                       | \$620     | 0.06%  |
| Central & Other Support Services (28x, 291, 292, 295, 299) | \$106,088 | 10.72% |
| Total Operating Expenditures from ESP                      | \$973,997 | 98.39% |
| Total from ESP file                                        | \$989,898 | 100.0% |